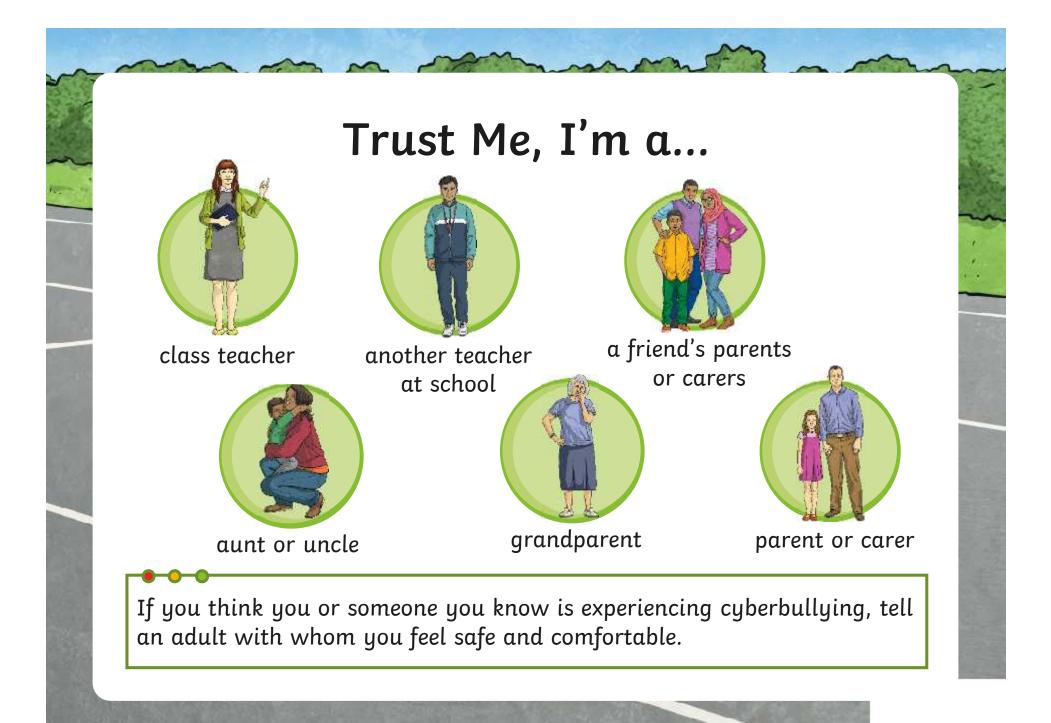

### Trust Me, I'm a...

There is one thing you should always do if you think someone is bullying you online (or if you think someone else is being bullied online).

What do you think that one thing might be?

# Tell an adult you trust!