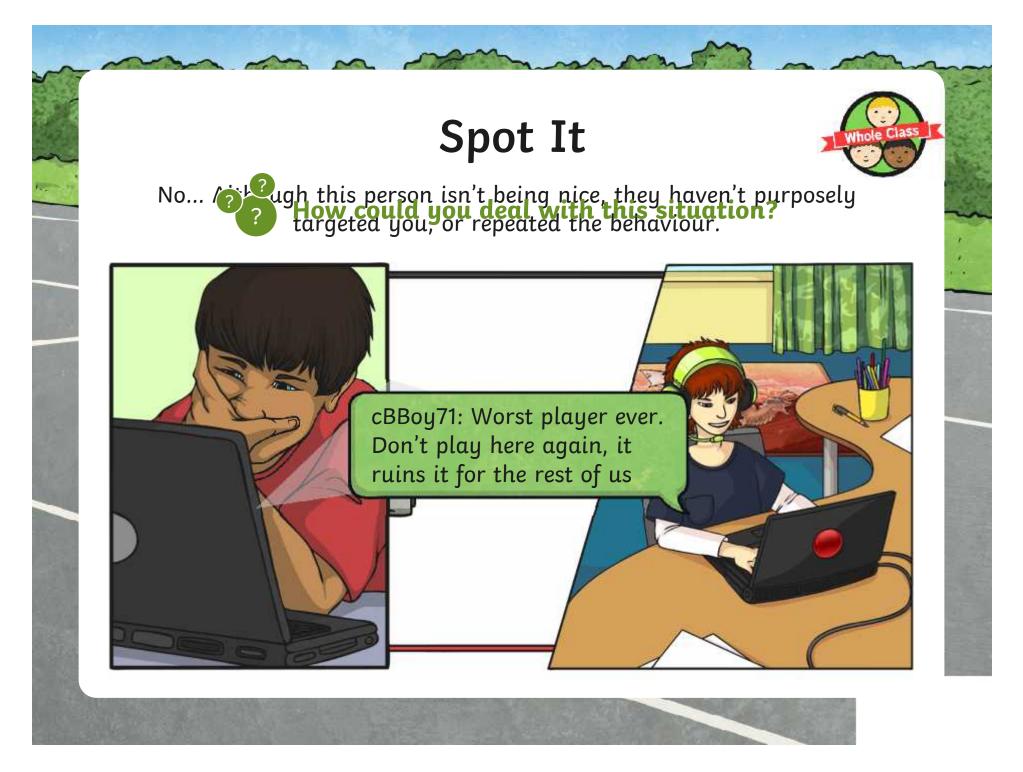

### Spot It Read the following situations and decide if they are examples of cyberbullying. Not Cyberbullying Cyberbullying Something hurtful was done by accident. The person that with unkind might not Something is being done intentionally know that they have upset sumeone. - The person being unkind knows that they are Someone has said something unkind as a oneupsetting the other person, but does it anyway. off comment but it is not repeated. . It usually happens more than once or e communication bons 't been used to be unkind. insta a long time (not always) • It uses any type of anline/digital communication (e.g. email, text, social media, apps, message boards, etc.). Stand by the correct sign in the room to show your answer.

### Spot It You fire that lots of your friends are in a group chat and have all this cuber building? Move to your answer... been saying unking things about you in it. 0 So glad he's not in 58% 12:35 this chat! Cle Messages I know, did you see his jacket today? He looked so stupid. His laugh is so funny, we were making fun of it in maths and he didn't even notice.