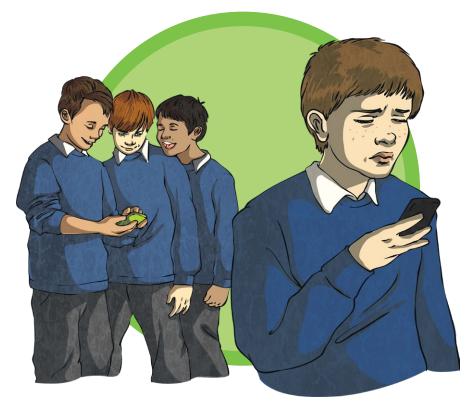

#### Important Words: Using the Lesson Presentation, define the terms 'bullying' and 'cyberbullying'. Discuss how bullying is when somebody chooses to be intentionally unkind to someone repeatedly and how cyberbullying is when technology is used to do this. Spot It: Place Cyberbullying Labels on each side of the room, so that one side of the room is 'cyberbullying' and the other is 'not cyberbullying'. Share each of the example scenarios on the Lesson Presentation. Children decide if the scenario given could be cyberbullying or not and go to stand by the correct sign in the room. Allow time to discuss why each example is or isn't cyberbullying. Can children recognise cyberbullying? What Is Cuberbulluing? Children complete the first section of the What Is Cuberbulluing? Activity Sheet to identify examples of cyberbullying. Children may use the Handy Hints Prompt Sheets for support as appropriate. Can children recognise cuberbulluing? Can children recognise that cuberbulluing can happen via a range of devices? Children complete the Children complete the Children complete the first section of the first section of the first section of the differentiated What differentiated What differentiated What Is Cyberbullying? Is Cyberbullying? Is Cyberbullying? Activity Sheet, Activity Sheet, Activity Sheet, reading a selection of reading a selection of reading a selection of scenarios and identifying scenarios and identifying scenarios and explaining clues as to whether clues as to whether whether they think they are examples of they are examples of they are examples of cyberbullying or not. cyberbullying or not cyberbullying or not. before giving their own opinion. Trust Me, I'm a... Using the Lesson Presentation, discuss with children the steps they should take if they think they are experiencing cyberbullying. You may wish to discuss the meaning of 'trusted adult' with the children prior to the next activity. Say Something: Children complete the second section of the What Is Cyberbullying? Activity Sheet by listing the people they could go to for help. Can children identify a safe person to tell if they encounter cyberbullying? Children complete the Children complete the Children complete the second section of the second section of the second section of the differentiated What differentiated What differentiated What Is Cyberbullying? Is Cyberbullying? Is Cyberbullying? Activity Sheet, Activity Sheet, Activity Sheet, identifying at least two identifying at least three identifying at least three people they could turn people they could turn people they could turn to if they experience to if they experience to if they experience cyberbullying. cyberbullying. cyberbullying and explaining their choices. Share: Using the question prompts on the Lesson Presentation, children discuss with a partner the key things they have learnt about cyberbullying in the lesson, including what it is, how it can happen and what steps children can take if they see it.

### Spot It Read the following situations and decide if they are examples of cyberbullying. Not Cyberbullying Cyberbullying Something hurtful was done by accident. The person that with unkind might not Something is being done intentionally know that they have upset sumeone. - The person being unkind knows that they are Someone has said something unkind as a oneupsetting the other person, but does it anyway. off comment but it is not repeated. . It usually happens more than once or e communication bons 't been used to be unkind. insta a long time (not always) • It uses any type of anline/digital communication (e.g. email, text, social media, apps, message boards, etc.). Stand by the correct sign in the room to show your answer.