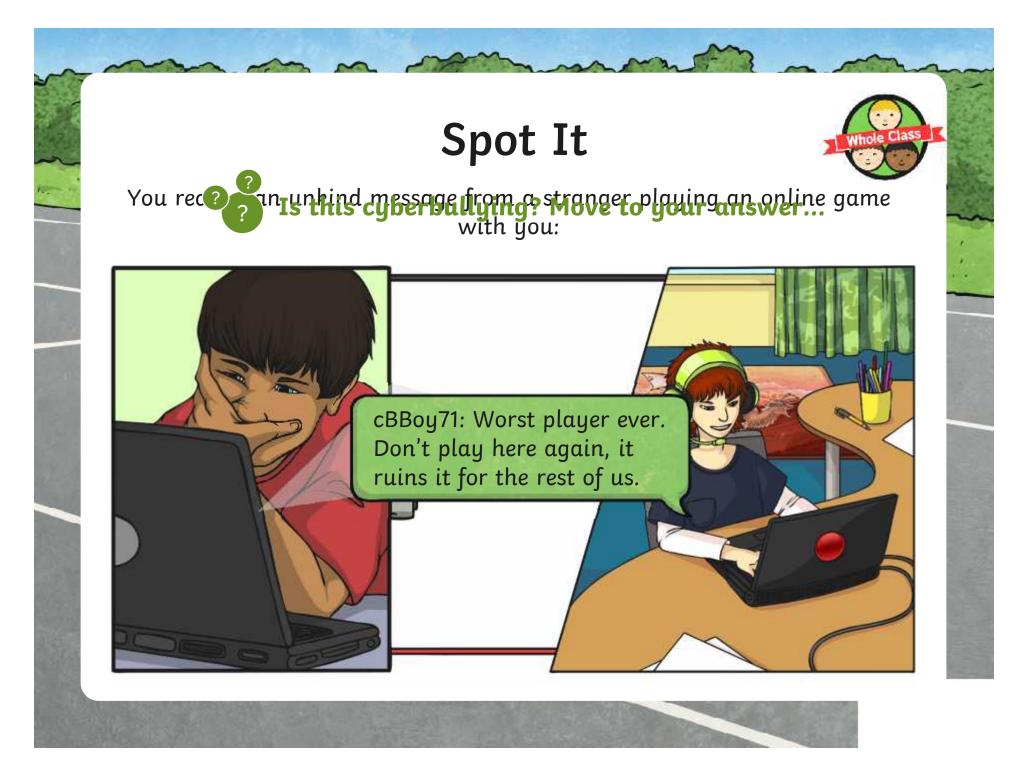

### Spot It Read the following situations and decide if they are examples of cyberbullying. Not Cyberbullying Cyberbullying Something hurtful was done by accident. The person that with unkind might not Something is being done intentionally know that they have upset sumeone. - The person being unkind knows that they are Someone has said something unkind as a oneupsetting the other person, but does it anyway. off comment but it is not repeated. . It usually happens more than once or e communication bons 't been used to be unkind. insta a long time (not always) • It uses any type of anline/digital communication (e.g. email, text, social media, apps, message boards, etc.). Stand by the correct sign in the room to show your answer.

### Spot It You fire that lots of your friends are in a group chat and have all this cuber building? Move to your answer... been saying unking things about you in it. 0 So glad he's not in 58% 12:35 this chat! Cle Messages I know, did you see his jacket today? He looked so stupid. His laugh is so funny, we were making fun of it in maths and he didn't even notice.