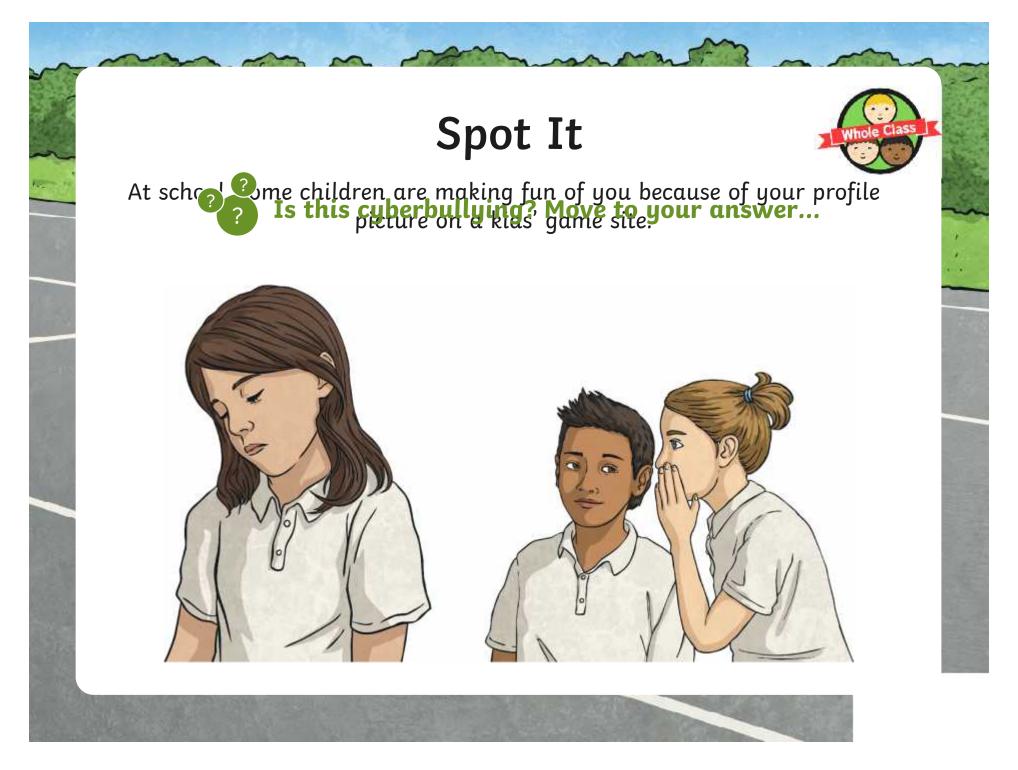

### Spot It Read the following situations and decide if they are examples of cyberbullying. Not Cyberbullying Cyberbullying Something hurtful was done by accident. The person that with unkind might not Something is being done intentionally know that they have upset sumeone. - The person being unkind knows that they are Someone has said something unkind as a oneupsetting the other person, but does it anyway. off comment but it is not repeated. . It usually happens more than once or e communication bons 't been used to be unkind. insta a long time (not always) • It uses any type of anline/digital communication (e.g. email, text, social media, apps, message boards, etc.). Stand by the correct sign in the room to show your answer.

### Spot It You fire that lots of your friends are in a group chat and have all this cuber building? Move to your answer... been saying unking things about you in it. 0 So glad he's not in 58% 12:35 this chat! Cle Messages I know, did you see his jacket today? He looked so stupid. His laugh is so funny, we were making fun of it in maths and he didn't even notice.