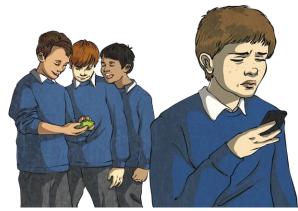

#### Important Words: Using the Lesson Presentation, define the terms 'bullying' and 'cyberbullying'. Discuss how bullying is when somebody chooses to be intentionally unkind to someone repeatedly and how cyberbullying is when technology is used to do this. Spot It: Place Cyberbullying Labels on each side of the room, so that one side of the room is 'cyberbullying' and the other is 'not cyberbullying'. Share each of the example scenarios on the Lesson Presentation. Children decide if the scenario given could be cyberbullying or not and go to stand by the correct sign in the room. Allow time to discuss why each example is or isn't cyberbullying. Can children recognise cyberbullying? What Is Cuberbulluing? Children complete the first section of the What Is Cuberbulluing? Activity Sheet to identify examples of cyberbullying. Children may use the Handy Hints Prompt Sheets for support as appropriate. Can children recognise cuberbulluing? Can children recognise that cuberbulluing can happen via a range of devices? Children complete the Children complete the Children complete the first section of the first section of the first section of the differentiated What differentiated What differentiated What Is Cyberbullying? Is Cyberbullying? Is Cyberbullying? Activity Sheet, Activity Sheet, Activity Sheet, reading a selection of reading a selection of reading a selection of scenarios and identifying scenarios and identifying scenarios and explaining clues as to whether clues as to whether whether they think they are examples of they are examples of they are examples of cyberbullying or not. cyberbullying or not cyberbullying or not. before giving their own opinion. Trust Me, I'm a... Using the Lesson Presentation, discuss with children the steps they should take if they think they are experiencing cyberbullying. You may wish to discuss the meaning of 'trusted adult' with the children prior to the next activity. Say Something: Children complete the second section of the What Is Cyberbullying? Activity Sheet by listing the people they could go to for help. Can children identify a safe person to tell if they encounter cyberbullying? Children complete the Children complete the Children complete the second section of the second section of the second section of the differentiated What differentiated What differentiated What Is Cyberbullying? Is Cyberbullying? Is Cyberbullying? Activity Sheet, Activity Sheet, Activity Sheet, identifying at least two identifying at least three identifying at least three people they could turn people they could turn people they could turn to if they experience to if they experience to if they experience cyberbullying. cyberbullying. cyberbullying and explaining their choices. Share: Using the question prompts on the Lesson Presentation, children discuss with a partner the key things they have learnt about cyberbullying in the lesson, including what it is, how it can happen and what steps children can take if they see it.

### Spot It Read the following situations and decide if they are examples of cyberbullying. Not Cyberbullying Cyberbullying Something hurtful was done by accident. The person that with unkind might not Something is being done intentionally know that they have upset sumeone. - The person being unkind knows that they are Someone has said something unkind as a oneupsetting the other person, but does it anyway. off comment but it is not repeated. . It usually happens more than once or e communication bons 't been used to be unkind. insta a long time (not always) • It uses any type of anline/digital communication (e.g. email, text, social media, apps, message boards, etc.). Stand by the correct sign in the room to show your answer.