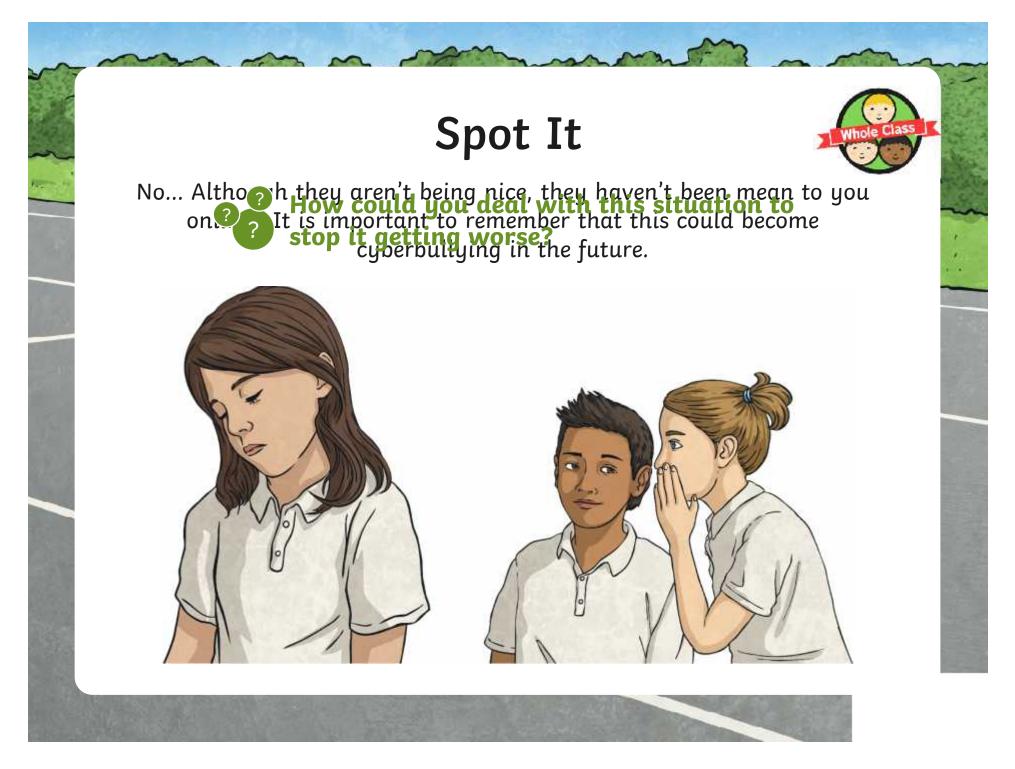

### Spot It Read the following situations and decide if they are examples of cyberbullying. Not Cyberbullying Cyberbullying Something hurtful was done by accident. The person that with unkind might not Something is being done intentionally know that they have upset sumeone. - The person being unkind knows that they are Someone has said something unkind as a oneupsetting the other person, but does it anyway. off comment but it is not repeated. . It usually happens more than once or e communication bons 't been used to be unkind. insta a long time (not always) • It uses any type of anline/digital communication (e.g. email, text, social media, apps, message boards, etc.). Stand by the correct sign in the room to show your answer.

### Spot It You fire that lots of your friends are in a group chat and have all this cuber building? Move to your answer... been saying unking things about you in it. 0 So glad he's not in 58% 12:35 this chat! Cle Messages I know, did you see his jacket today? He looked so stupid. His laugh is so funny, we were making fun of it in maths and he didn't even notice.