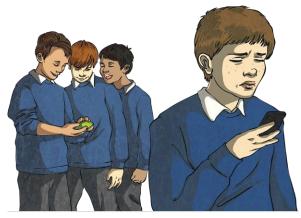

#### Important Words: Using the Lesson Presentation, define the terms 'bullying' and 'cyberbullying'. Discuss how bullying is when somebody chooses to be intentionally unkind to someone repeatedly and how cyberbullying is when technology is used to do this. Spot It: Place Cyberbullying Labels on each side of the room, so that one side of the room is 'cyberbullying' and the other is 'not cyberbullying'. Share each of the example scenarios on the Lesson Presentation. Children decide if the scenario given could be cyberbullying or not and go to stand by the correct sign in the room. Allow time to discuss why each example is or isn't cyberbullying. Can children recognise cyberbullying? What Is Cuberbulluing? Children complete the first section of the What Is Cuberbulluing? Activity Sheet to identify examples of cyberbullying. Children may use the Handy Hints Prompt Sheets for support as appropriate. Can children recognise cuberbulluing? Can children recognise that cuberbulluing can happen via a range of devices? Children complete the Children complete the Children complete the first section of the first section of the first section of the differentiated What differentiated What differentiated What Is Cyberbullying? Is Cyberbullying? Is Cyberbullying? Activity Sheet, Activity Sheet, Activity Sheet, reading a selection of reading a selection of reading a selection of scenarios and identifying scenarios and identifying scenarios and explaining clues as to whether clues as to whether whether they think they are examples of they are examples of they are examples of cyberbullying or not. cyberbullying or not cyberbullying or not. before giving their own opinion. Trust Me, I'm a... Using the Lesson Presentation, discuss with children the steps they should take if they think they are experiencing cyberbullying. You may wish to discuss the meaning of 'trusted adult' with the children prior to the next activity. Say Something: Children complete the second section of the What Is Cyberbullying? Activity Sheet by listing the people they could go to for help. Can children identify a safe person to tell if they encounter cyberbullying? Children complete the Children complete the Children complete the second section of the second section of the second section of the differentiated What differentiated What differentiated What Is Cyberbullying? Is Cyberbullying? Is Cyberbullying? Activity Sheet, Activity Sheet, Activity Sheet, identifying at least two identifying at least three identifying at least three people they could turn people they could turn people they could turn to if they experience to if they experience to if they experience cyberbullying. cyberbullying. cyberbullying and explaining their choices. Share: Using the question prompts on the Lesson Presentation, children discuss with a partner the key things they have learnt about cyberbullying in the lesson, including what it is, how it can happen and what steps children can take if they see it.

### Spot It Read the following situations and decide if they are examples of cyberbullying. Not Cyberbullying Cyberbullying Something hurtful was done by accident. The person that with unkind might not Something is being done intentionally know that they have upset sumeone. - The person being unkind knows that they are Someone has said something unkind as a oneupsetting the other person, but does it anyway. off comment but it is not repeated. . It usually happens more than once or e communication bons 't been used to be unkind. insta a long time (not always) • It uses any type of anline/digital communication (e.g. email, text, social media, apps, message boards, etc.). Stand by the correct sign in the room to show your answer.