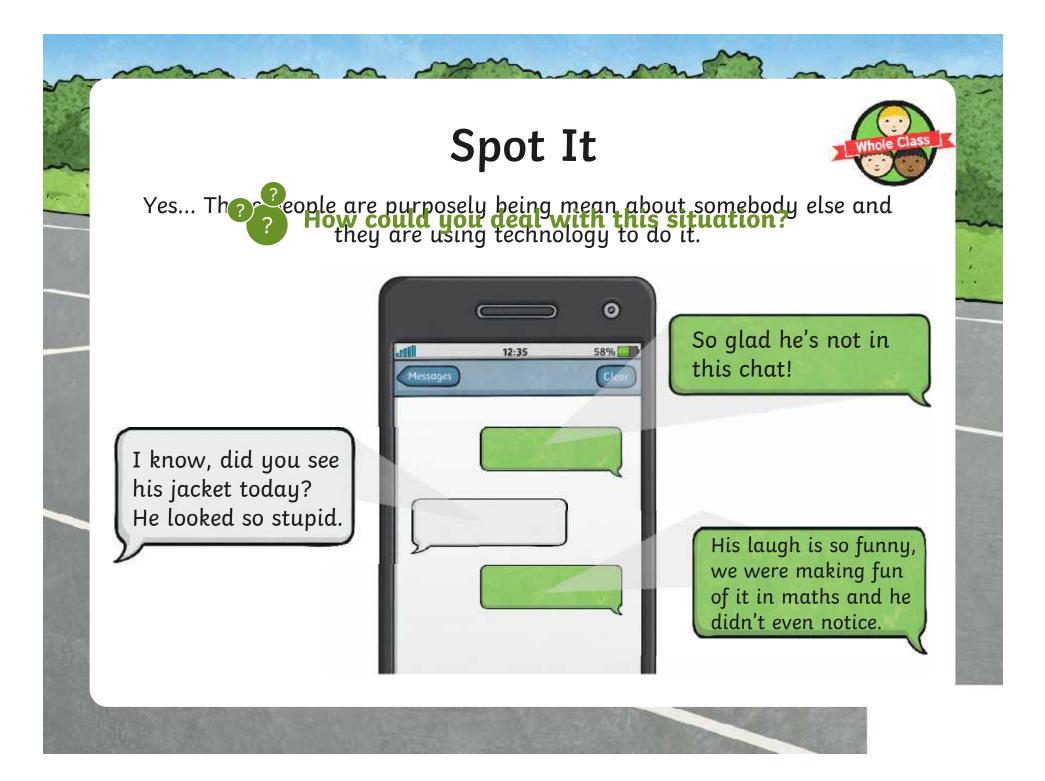

### Spot It Read the following situations and decide if they are examples of cyberbullying. Not Cyberbullying Cyberbullying Something hurtful was done by accident. The person that with unkind might not Something is being done intentionally know that they have upset sumeone. - The person being unkind knows that they are Someone has said something unkind as a oneupsetting the other person, but does it anyway. off comment but it is not repeated. . It usually happens more than once or e communication bons 't been used to be unkind. insta a long time (not always) • It uses any type of anline/digital communication (e.g. email, text, social media, apps, message boards, etc.). Stand by the correct sign in the room to show your answer.

### Spot It You fire that lots of your friends are in a group chat and have all this cuber building? Move to your answer... been saying unking things about you in it. 0 So glad he's not in 58% 12:35 this chat! Cle Messages I know, did you see his jacket today? He looked so stupid. His laugh is so funny, we were making fun of it in maths and he didn't even notice.